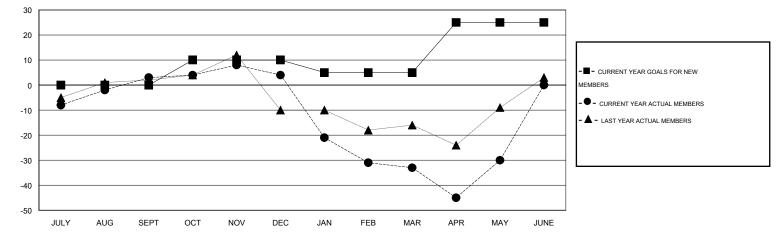

## GMT: HAL GRIFFIN

GMT CA 1

| Clubs                      |                  |           |                  |                  | Members                    |                    |                                     |                    |                  |
|----------------------------|------------------|-----------|------------------|------------------|----------------------------|--------------------|-------------------------------------|--------------------|------------------|
| RESULTS FOR 2014-2015      |                  |           |                  |                  | RESULTS FOR 2014-2015      |                    |                                     |                    |                  |
| QUARTER                    | NEW CLUB<br>GOAL | NEW CLUBS | DROPPED<br>CLUBS | NET<br>GAIN/LOSS | QUARTER                    | NEW MEMBER<br>GOAL | CHARTER AND<br>NEW MEMBERS<br>ADDED | DROPPED<br>MEMBERS | NET<br>GAIN/LOSS |
| JULY/AUG/SEPT              | 1<br>0           | 0         | 0<br>0           | 0<br>0           | JULY/AUG/SEPT              | 0<br>10            | 37<br>10                            | 34<br>9            | 3                |
| OCT/NOV/DEC<br>JAN/FEB/MAR | 0                | 0         | 1                | -1               | OCT/NOV/DEC<br>JAN/FEB/MAR | -5                 | 9                                   | 46                 | -37              |
| APR/MAY/JUNE               | 1                | 1         | 0                | 1                | APR/MAY/JUNE               | 20                 | 35                                  | 32                 | 3                |